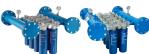

## CLEAN FUEL & LUBRICANT SOLUTIONS SINGLE PASS FILTRATION TARGETING AN ISO CLEANLINESS CODE OF 14/13/11

Fluid Compatibility: All diesel fuels

Micron rating and efficiency: <4 micron Beta 2000

Donaldson spin-on elements enable fast, simple and clean servicing, without the requirement of specialised tooling, lifting devices or elevated work platforms. The filter media has greater protection from environmental contamination during service and installation than common cartridge style elements, further enhancing Donaldson's high initial efficiency.

Contaminant loaded media is disposed of with the replaceable can, eliminating the need for manual cleaning of fixed infrastructure or direct handling of concentrated contaminants. The DBB8666 spin-on elements can be configured for high flow rates with minimal pressure drop.

## **DESIGNED FOR USE WITH**

CFLS Single Filter Heads P570329. P570330

CFLS Dual Filter Heads P568583. P574958

CFLS Manifolds P561880, P568932, P568933, DFF1012

donaldsonfilters.com.au