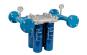

## CLEAN FUEL & LUBRICANT SOLUTIONS SINGLE PASS FILTRATION TARGETING AN ISO CLEANLINESS CODE OF 14/13/11

Fluid Compatibility: All diesel fuels

Micron rating and efficiency: <4 micron Beta 2000

Donaldson spin-on elements enable fast, simple and clean servicing, without the requirement of specialised tooling, lifting devices or elevated work platforms. The filter media has greater protection from environmental contamination during service and installation than common cartridge style elements, further enhancing Donaldson's high initial efficiency.

Contaminant loaded media is disposed of with the replaceable can, eliminating the need for manual cleaning of fixed infrastructure or direct handling of concentrated contaminants. The DBB8666 spin-on elements can be configured for high flow rates with minimal pressure drop.

## **DESIGNED FOR USE WITH**

CFLS Single Filter Heads P570329. P570330

CFLS Dual Filter Heads P568583. P574958

CFLS Manifolds P561880, P568932, P568933, DFF1012

donaldsonfilters.com.au