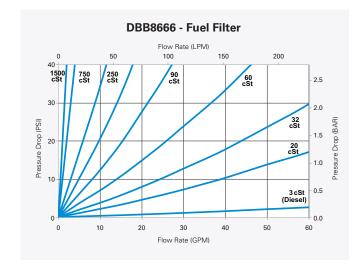

Contaminant loaded media is disposed of with the replaceable can, eliminating the need for manual cleaning of fixed infrastructure or direct handling of concentrated contaminants. The DBB8666 spin-on elements can be configured for high flow rates with minimal pressure drop.

## **SPECIFICATIONS**

| Outer Dimension              | 117 mm                                                         |
|------------------------------|----------------------------------------------------------------|
| Length                       | 362 mm                                                         |
| <b>Working Pressure</b>      | 350 psi / 2413 kPa / 24.1 bar                                  |
| Maximum Flow Range           | 246 lpm                                                        |
| <b>Operating Temperature</b> | -40 to 118°C                                                   |
| Media capacity reached at    | 50 psi dP                                                      |
| Dry Weight                   | 2.3 kg                                                         |
| <b>Liquid Capacity</b>       | 3.8 L                                                          |
| Media                        | Proprietary Donaldson<br>Electrostatic Reduction<br>Technology |
| Seal Type                    | Viton                                                          |
| Internal Liner               | E-coated                                                       |
| <b>Potting Compounds</b>     | Ероху                                                          |