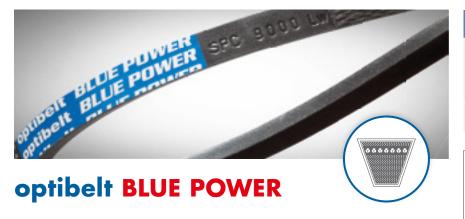

## **HIGH PERFORMANCE WEDGE BELTS**

with aramid cord
DIN 7753 Part 1, ISO 4184 and RMA/MPTA

## **DIMENSIONS**

SPB 1500-8000 mm SPC 2000-9000 mm

8V/25N 160-355 inch

Further sizes upon request