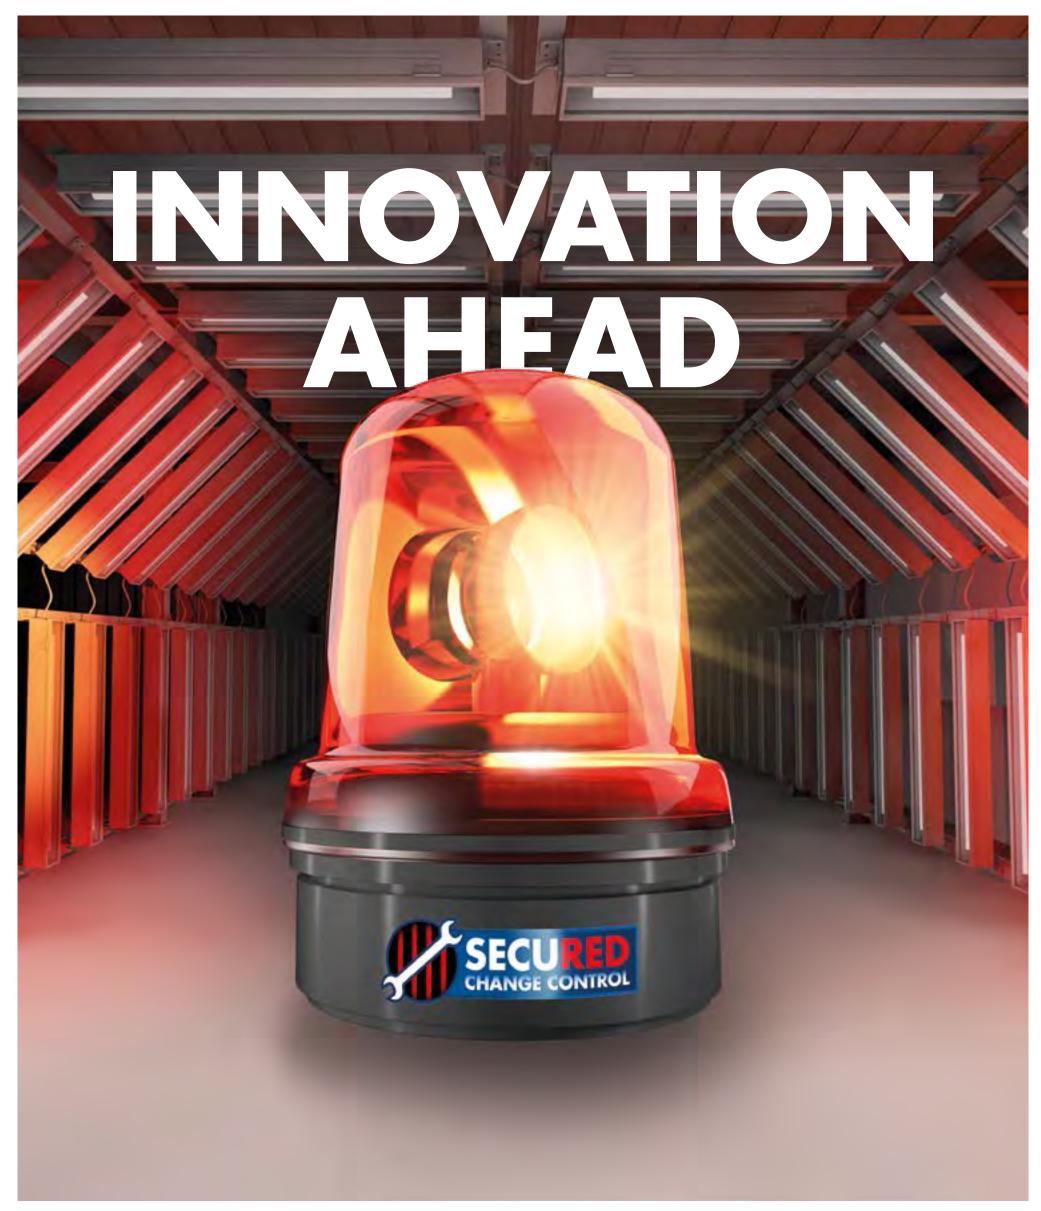

#### THE PROTOTYPE FOR PRECISE **MAINTENANCE CHECKS**

New opportunities and ideas lead to exceptional innovations at OPTIBELT. The idea behind the SECURED CHANGE CONTROL study stems directly from everyday fleet management practice. Efficient service intervals and optimised work processes are critical here. The SECURED CHANGE CONTROL system can make an important contribution.

After all, absolutely no devices are required to check the life cycle of the belt. The idea is as simple as it is clever: the SECURED CHANGE CONTROL drive belt automatically signals when a service is required. As soon as the red marker appears on the inside of the belt, maintenance or replacement should be undertaken. OPTIBELT is underlining its role as one of the globally leading drive belt specialists with the SECURED CHANGE CONTROL innovation.

#### **BENEFITS AT A GLANCE**

- PRECISE DISPLAY FOR THE **MAINTENANCE CHECK**
- NO TESTING TOOLS REQUIRED
- PREDICTABLE SERVICE COSTS
- AVAILABLE SOON

THE FIRST DRIVE BELT WITH A **REPLACEMENT INDICATOR** 