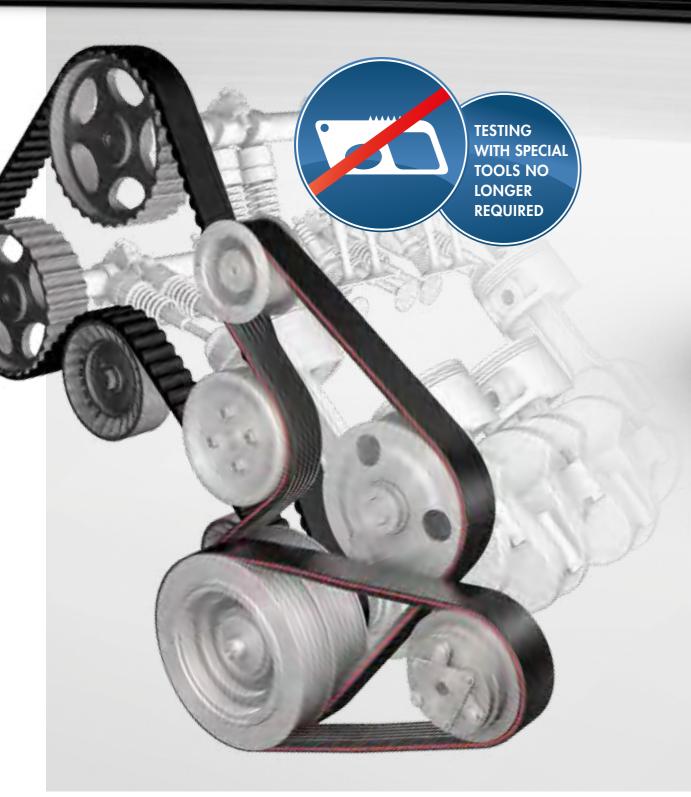

After all, absolutely no devices are required to check the life cycle of the belt. The idea is as simple as it is clever: the SECURED CHANGE CONTROL drive belt automatically signals when a service is required. As soon as the red marker appears on the inside of the belt, maintenance or replacement should be undertaken. OPTIBELT is underlining its role as one of the globally leading drive belt specialists with the SECURED CHANGE CONTROL innovation.

#### **BENEFITS AT A GLANCE**

- PRECISE DISPLAY FOR THE **MAINTENANCE CHECK**
- NO TESTING TOOLS REQUIRED
- PREDICTABLE SERVICE COSTS
- AVAILABLE SOON

THE FIRST DRIVE BELT WITH A **REPLACEMENT INDICATOR** 