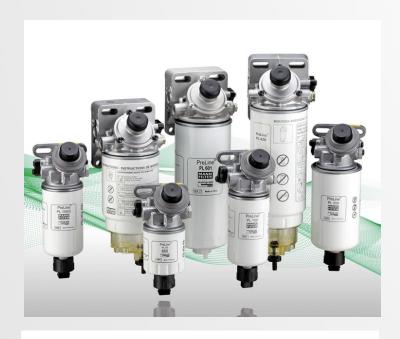

## PreLine Prefilters for diesel fuel

#### **PreLine**

#### Prefilters for diesel fuel

►► The protection system for diesel injection systems

Full Range Available

In order to reduce fuel consumption, modern engines today use even higher injection pressures. The respective injection systems have very high requirements with regard to fuel purity:

Hardly any particles and almost no water (condensate) are now allowed in the fuel.

The solution is the MANN+HUMMEL PreLine filter system