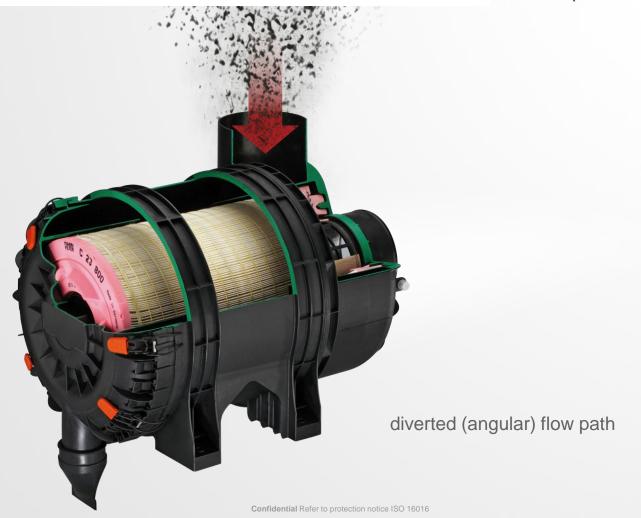

## The filtration performance – excellent protection for your engines

- final filtration efficiency higher than 99.99%\*
- equipped with a high performance filter element
- two-stage filter with tangential inlet and a pre-separation efficiency higher than 85%\*
- safety element (option) available for maximum engine protection during servicing and operation of the combustion engine
- dust discharge through pulsation via a standard dust valve
- extended housing for longer service life

Heavy duty tested!

**ENTARON XD** 

17

<sup>\*</sup> ISO 5011, test dust ISO coarse

#### The core – filter element technology

- filter medium with higher performance, high dust capacity with large filter surface area
- stability through plastic support ring and centre tube
- glue string for reliable pleat stabilisation
  - extreme long service life during use in the field
  - enables improved rigidity after contact with water
  - protection against improper handling for better operational reliability
- patent pending
- secondary element (option) with mounted on housing
  - highest possible safety for the engine during servicing work