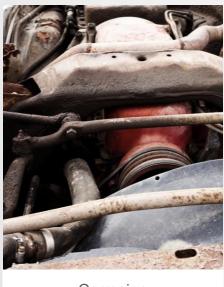

## PreLine Prefilters for diesel fuel

- ▶▶ Why filtration? Risks of insufficient filtration
  - insufficient water separation leads to corrosion and cavitation
  - insufficient particle separation leads to abrasion and clogging

Corrosion

Cavitation

Abrasion and clogging

Result: engine damage

Confidential Refer to protection notice ISO 16016