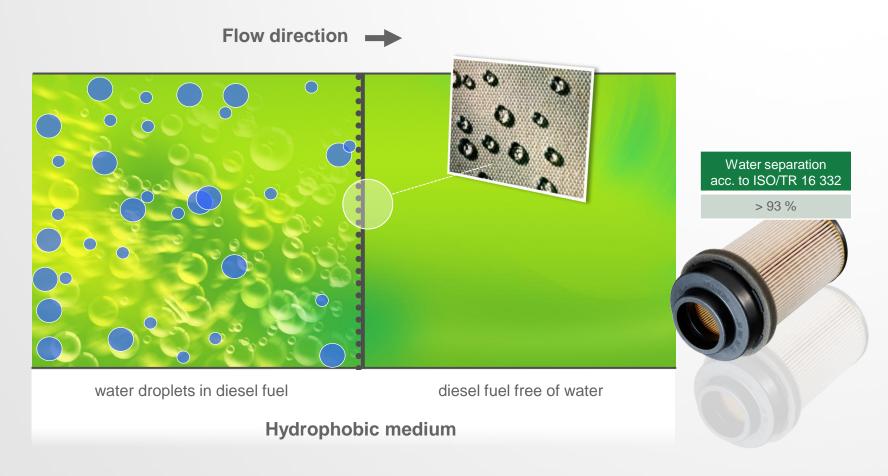

#### Prefilters for diesel fuel

►► How does filtration work? – Water separation

#### **PreLine**