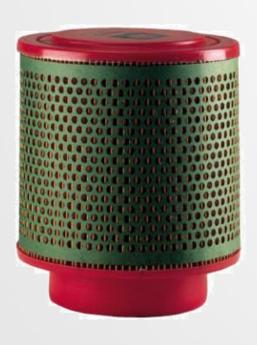

#### Air Cleaners

#### > Picolight

- 1-stage filter without housing for light dust conditions
- Typical applications: compressors and marine engines
- Covers up to about 80m³/min