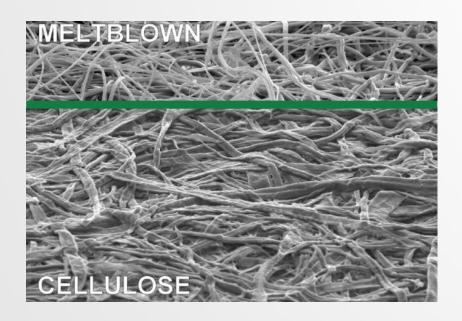

#### Prefilters for diesel fuel

►► How does filtration work? – Particle separation

- **MELTBLOWN**: defines the filter service life (dust holding capacity)
- **CELLULOSE**: defines the filter fineness

| Initial separation efficiency<br>acc. to ISO 19 438:2003 |          |          |
|----------------------------------------------------------|----------|----------|
| Multigrade classes                                       | 4 μm (c) | 6 µm (c) |
| PFO                                                      | ≥ 10 %   | ≥ 30 %   |
| PF                                                       | ≥ 40 %   | ≥ 70 %   |
| HE                                                       | ≥ 95 %   | ≥ 99.5 % |