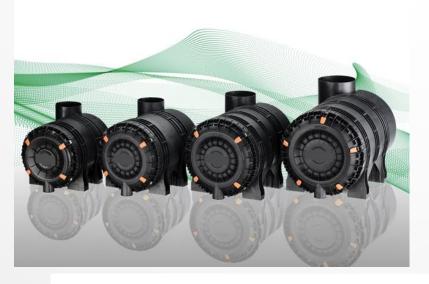

#### > Picolight

- 1-stage filter without housing for light dust conditions
- Typical applications: compressors and marine engines
- Covers up to about 80m³/min

#### > Picolino

- 1-stage air cleaner for smaller applications
- Range of 5 sizes from 0,15 m³/min to 3,2 m³/min
- Extensive selection of connectors and adapters