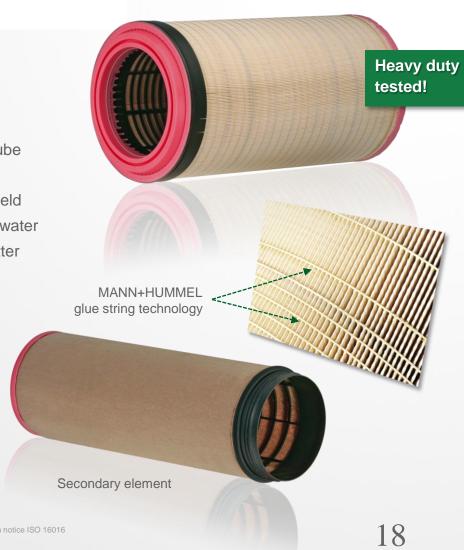

Heavy duty tested!

**ENTARON XD** 

17

<sup>\*</sup> ISO 5011, test dust ISO coarse

#### The core – filter element technology

- filter medium with higher performance, high dust capacity with large filter surface area
- stability through plastic support ring and centre tube
- glue string for reliable pleat stabilisation
  - extreme long service life during use in the field
  - enables improved rigidity after contact with water
  - protection against improper handling for better operational reliability
- patent pending
- secondary element (option) with mounted on housing
  - highest possible safety for the engine during servicing work