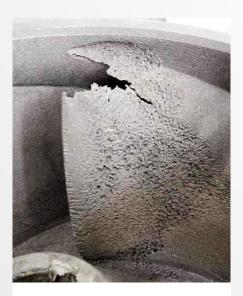

## PreLine Prefilters for diesel fuel

- ▶▶ Why filtration? Risks of insufficient filtration
  - insufficient water separation leads to corrosion and cavitation
  - insufficient particle separation leads to abrasion and clogging

Corrosion

Cavitation

Abrasion and clogging

Result: engine damage

Confidential Refer to protection notice ISO 16016