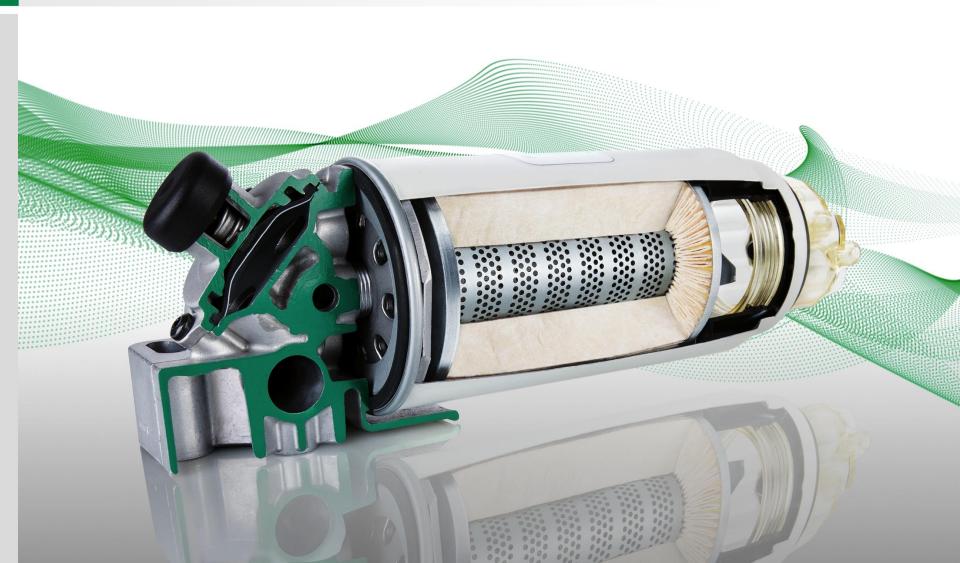

## PreLine Prefilters for diesel fuel

#### **PreLine**

#### Prefilters for diesel fuel

►► The protection system for diesel injection systems

Full Range Available

In order to reduce fuel consumption, modern engines today use even higher injection pressures. The respective injection systems have very high requirements with regard to fuel purity: