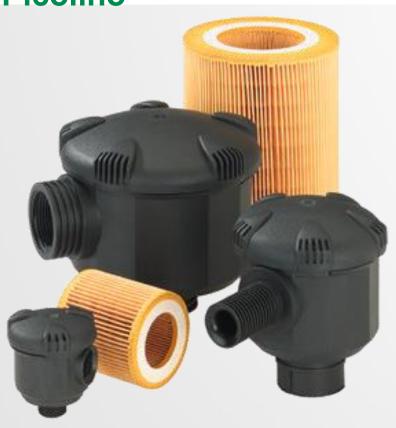

#### **MANN-FILTER**

#### Air Cleaners

#### > Picolino

- 1-stage air cleaner for smaller applications
- Range of 5 sizes from 0,15 m³/min to 3,2 m³/min
- Extensive selection of connectors and adapters